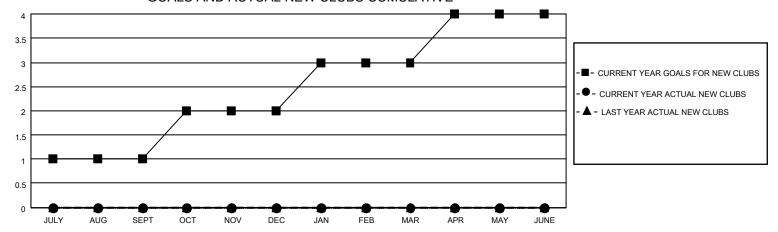

## GOALS AND ACTUAL NEW CLUBS CUMULATIVE

## MONTHLY MEMBERSHIP PROGRESS REPORT

LOCATION TEXAS District 2 E2 Results as of: 9/30/2022

| Clubs RESULTS FOR 2022-2023 |   |   |   | Members RESULTS FOR 2022-2023 |    |    |    |
|-----------------------------|---|---|---|-------------------------------|----|----|----|
|                             |   |   |   |                               |    |    |    |
| JULY/AUG/SEPT               | 1 | 0 | 1 | JULY/AUG/SEPT                 | 45 | 60 | 42 |
| OCT/NOV/DEC                 | 1 | 0 | 0 | OCT/NOV/DEC                   | 45 | 0  | 0  |
| JAN/FEB/MAR                 | 1 | 0 | 0 | JAN/FEB/MAR                   | 45 | 0  | 0  |
| APR/MAY/JUNE                | 1 | 0 | 0 | APR/MAY/JUNE                  | 45 | 0  | 0  |