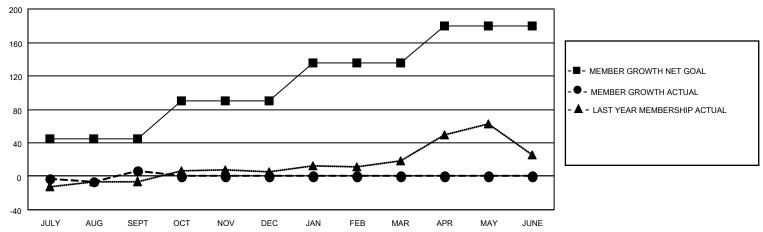

## GOALS AND ACTUAL MEMBERS CUMULATIVE

| DROPPED CLUBS: 1 |    | 23 CLUBS OF 57 ADDED 1 OR<br>MORE NEW MEMBERS | GENDER DISTRIBUTION                 |                |  |
|------------------|----|-----------------------------------------------|-------------------------------------|----------------|--|
|                  |    | WORL NEW WEWBERO                              | MALE                                | 1,065 (62.61%) |  |
|                  |    |                                               | FEMALE                              | 636 (37.39%)   |  |
| DROPPED MEMBERS  |    |                                               | NON BINARY                          | 0 (0.00%)      |  |
|                  |    |                                               | PREFER NOT TO ANSWER                | 0 (0.00%)      |  |
| DECEASED         | 8  |                                               |                                     | ( ( ( ) )      |  |
| CLUB CANCELLED   | 0  | CLICK HERE FOR CUMULATIVE                     | TOTAL FAMILY UNIT MEMBERS           | 223            |  |
| OTHER            | 34 | MEMBERSHIP DATA                               |                                     |                |  |
| TOTAL 42         |    |                                               | FAMILY MEMBERS PAYING HALF DUES 112 |                |  |
|                  |    |                                               |                                     |                |  |

## MONTHLY MEMBERSHIP PROGRESS REPORT

LOCATION TEXAS District 2 E2 Results as of: 9/30/2022

| Clubs RESULTS FOR 2022-2023 |   |   |   | Members RESULTS FOR 2022-2023 |    |    |    |
|-----------------------------|---|---|---|-------------------------------|----|----|----|
|                             |   |   |   |                               |    |    |    |
| JULY/AUG/SEPT               | 1 | 0 | 1 | JULY/AUG/SEPT                 | 45 | 60 | 42 |
| OCT/NOV/DEC                 | 1 | 0 | 0 | OCT/NOV/DEC                   | 45 | 0  | 0  |
| JAN/FEB/MAR                 | 1 | 0 | 0 | JAN/FEB/MAR                   | 45 | 0  | 0  |
| APR/MAY/JUNE                | 1 | 0 | 0 | APR/MAY/JUNE                  | 45 | 0  | 0  |